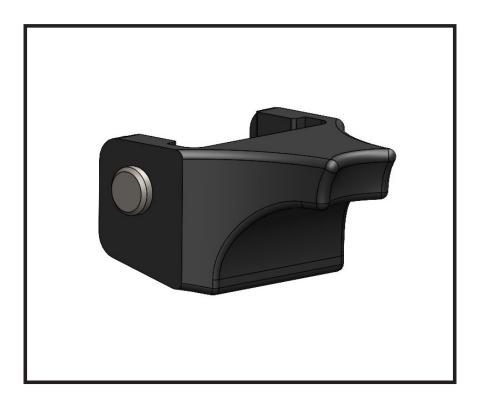

### 10,000 lb. Weight Rated when used with BXH10141 and BXH10171, 2" Receivers

12,000 lb. Weight Rated when used with BXH12241 and BXH12271, 2-1/2" Receivers

#### Note: For Flat Towing Use Only.

- 1. Attach Pintle Hitch Ring to Adjustable Ball Mount.
- Install the Pintle Hitch Stop onto the receiver shank, using the 5/8" x 3-11/16" pin with 3/16" x 1-1/4" lynch pin in hole directly above primary ball mount. Ensure that the Pintle Hitch Stop is positioned to prevent the pintle hitch ring from coming off of the hitch ball. **Note:** When properly installed the lynch pin ring will snap back onto itself, and the chamfered side will be facing outwards.