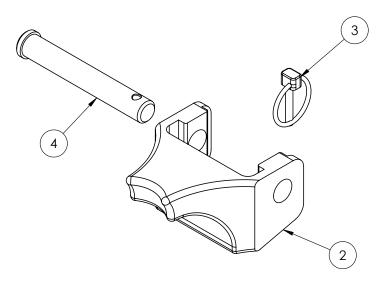

#### Note: For Flat Towing Use Only.

- 1. Attach Pintle Hitch Ring to Adjustable Ball Mount.
- Install the Pintle Hitch Stop onto the receiver shank, using the 5/8" x 3-11/16" pin with 3/16" x 1-1/4" lynch pin in hole directly above primary ball mount. Ensure that the Pintle Hitch Stop is positioned to prevent the pintle hitch ring from coming off of the hitch ball. **Note:** When properly installed the lynch pin ring will snap back onto itself, and the chamfered side will be facing outwards.

| <u>Item No.</u> | Part No. | Description                       | <u>Qty.</u> |
|-----------------|----------|-----------------------------------|-------------|
| 1               | 63-4973  | Bolt Bag                          | 1           |
| 2               | 210-0232 | Pintle Hitch Stop                 | 1           |
|                 |          |                                   |             |
|                 |          | 5/8" Dia. x 3-11/16" Eff. Pin, ZP |             |