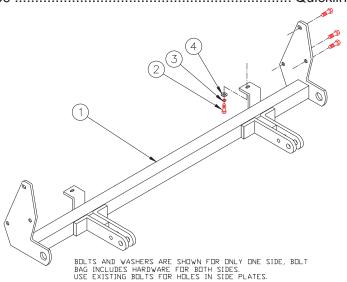

- 1. Remove the plastic push pins in the front of the tires that hold the bumper molding to the fender well (two each).
- 2. Remove the plastic belly pan (four 12mm bolts and 2 plastic push pins). Locate and remove the tie down brackets (three bolts each). Save bolts.
- 3. Bolt the baseplate up to existing holes from the tie down brackets using the existing bolts. Use the hardware from bolt bag for the rear braces extending to the existing holes and nuts on the radiator support frame. Use Loctite Blue or Red on each bolt to ensure the bolts do not loosen while car is being towed.
- Hold the belly pan up and locate where it needs to be notched around the two rear braces. Once this is done reinstall the belly pan. Reinstall the pins removed in Step 1.
- 5. The dimensional variations between otherwise identical cars can be considerable. It may be necessary to file a hole slightly to allow a bolt to clear.
- Install the tow bar and safety cables according to the instructions included in the packages. Dealer or Installer: Be certain that the customer receives instruction sheet.

## **Parts List**

| Ref. No. | Qty. | Part No. | Description                                    |
|----------|------|----------|------------------------------------------------|
| 1.       | 1    | 61-5225  | Baseplate, BX3605                              |
| 2.       | 2    | 201-0655 | 6MM -1.0 x 30mm Hex Bolts                      |
| 3.       | 2    | 203-0001 | 1/4" Flat Washer                               |
| 4.       | 2    | 203-0087 | 1/4" Internal Tooth Lock Washer                |
|          | 2    | 226-0046 | Baseplate Safety Cable, 36" CL III (Not Shown) |
|          | 4    | 229-0359 | Quicklink, 3/8, ZP (Not Shown)                 |